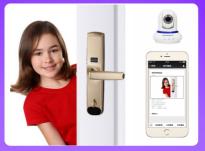

### 手机监控智能锁

### 微信聲互动、远程监控、智能锁一体 物联安保产品 告别烦扰,门锁新方向

#### 有 图 有 具 相 无论你在哪里?在你的微信<sup>Q</sup>上,都可以 实时收到开锁入门人的快照和相关信息。

- 物联更安全 非法指纹/密码操作门锁、被胁迫指纹/密码 开锁,其他人都会收到报警通知,以防万一。
- 使用极方便 用你日常使用、熟悉的微信●就可以与门锁 互动。
- "這一裡"可選一整 微信
  操作,为已到门口来访者远程开锁。或 远程发送临时密码,不定时来访者密码开锁。